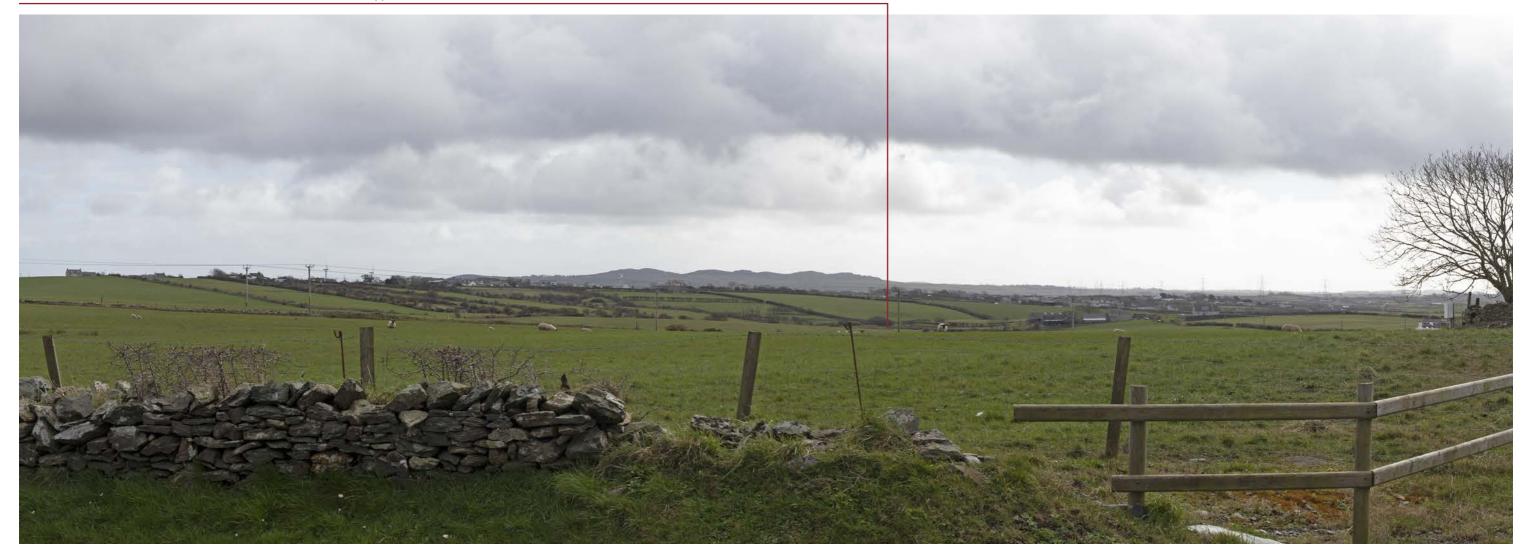

DWG. NO. 8888\_0616\_K\_LC

PROSIECT MAEN HIR

PROJECT TITLE

Illustrative Viewpoint K (Centre) - Unclassified lane near Four Crosses

ISSUED BY Bristol T: 0117 2033 628

September 2024 DRAWN BF DATE PAGE SIZE 420mm x 297mm CHECKED RF STATUS Final APPROVED RF

DWG. NO. 8888\_0616\_K\_C

PROJECT TITLE

PROSIECT MAEN HIR

Approximate extent of Maen Hir North

Illustrative Viewpoint K (Centre) - Unclassified lane near Four Crosses

ISSUED BY Bristol T: 0117 2033 628

DATE September 2024 DRAWN BF PAGE SIZE 420mm x 297mm CHECKED RF STATUS Final APPROVED RF PROJECT TITLE