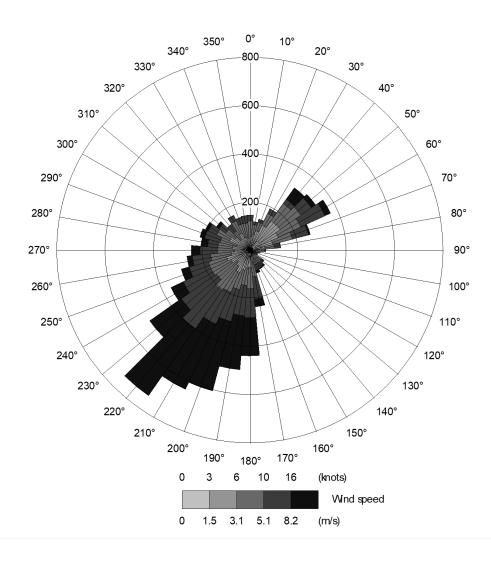

## **Appendix 15-3 Meteorological Data Wind Roses**

Meteorological data for the 2019 Verification Year and 2022 Verification Year scenarios for the Mona recording station was obtained for use in the air dispersion modelling assessment. The wind roses for 2019 and 2022 are detailed below and illustrates a predominant wind direction from the south west.

## 2022 Wind Rose for Mona Meteorological Station