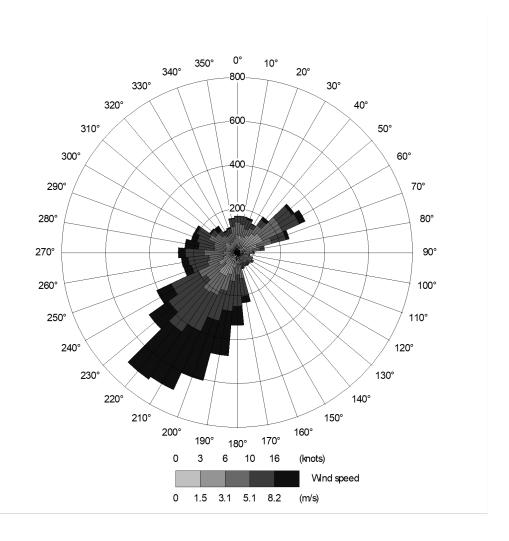

## **Appendix 15-3 Meteorological Data Wind Roses**

Meteorological data for the 2019 Verification Year and 2022 Verification Year scenarios for the Mona recording station was obtained for use in the air dispersion modelling assessment. The wind roses for 2019 and 2022 are detailed below and illustrates a predominant wind direction from the south west.

## 2019 Wind Rose for Mona Meteorological Station