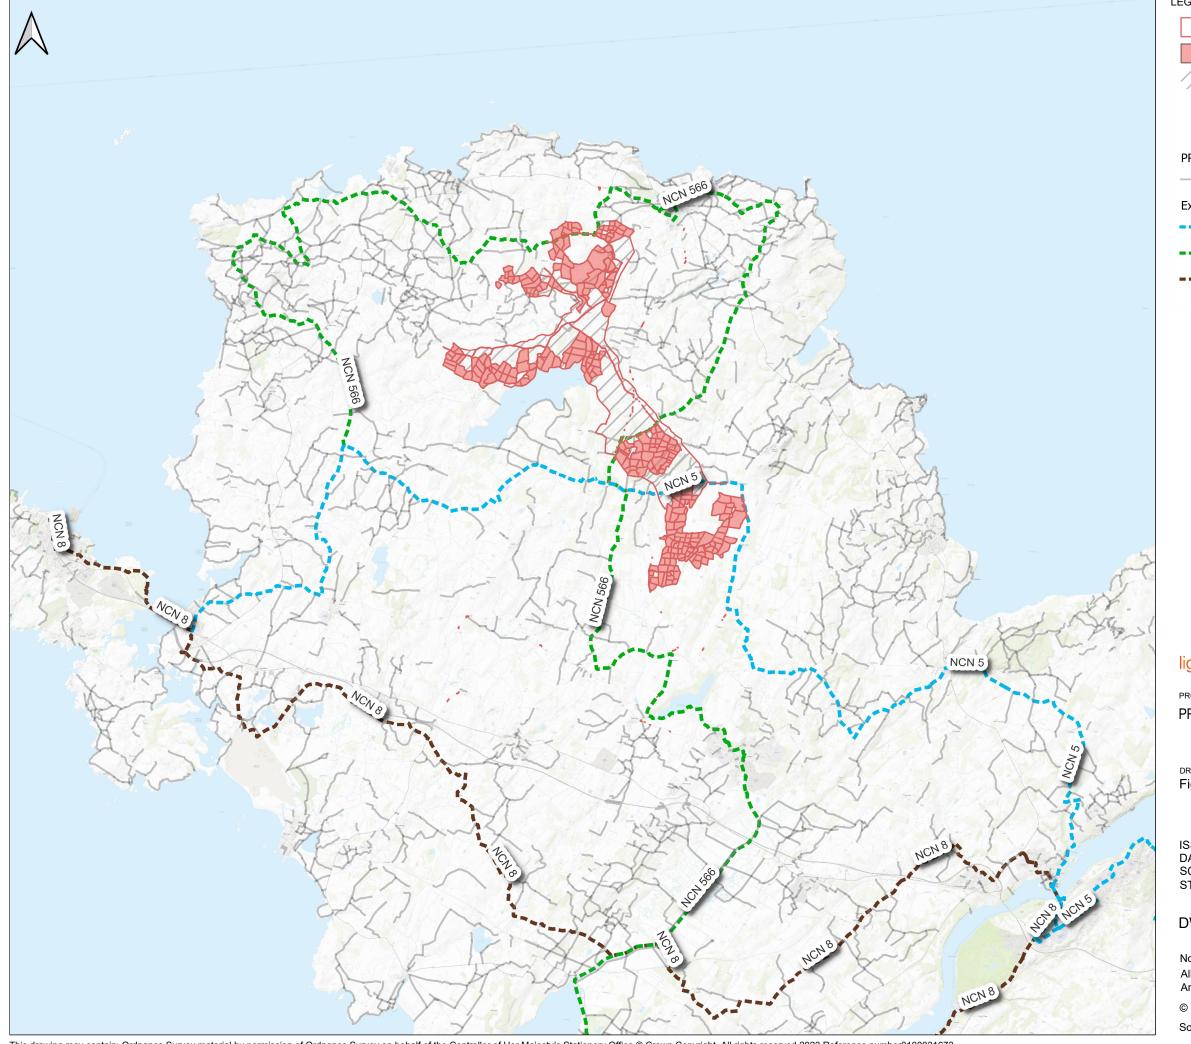

LEGEND

Solar PV Site and Mitigation and Enhancement Areas

Solar PV Site Parcels

///

Cable Route Corridor - area for 33kV/132kV cabling (including access) between the Solar PV Site Parcels which would exclude residential properties and their immediate surroundings and sensitive environmental receptors (where practicable)

PRoW

- PRoW

**Existing Cycling Routes** 

NCN 5

--- NCN 566

--- NCN 8

lightsourcebp (

PROJECT TITLE

PROSIECT MAEN HIR

DRAWING TITLE

Figure 9-3 Public Rights of Way and Cycle Route Overview

 ISSUED BY
 VTP
 T: 01865 887 050

 DATE
 10.09.24
 DRAWN
 GJ

 SCALE @A4
 NTS
 CHECKED
 CR

 STATUS
 ISSUE
 APPROVED
 CR